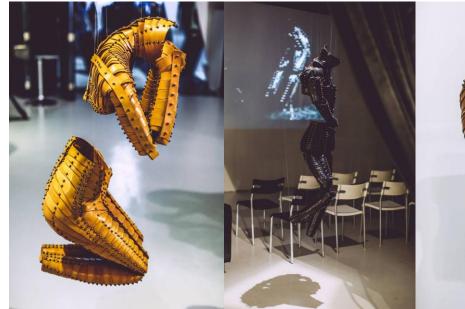

#### CHOOSE COLLECTION: RE.TREAT

Models

Shows

DESCRIPTION: This is a conceptual collection of Fashion Artefacts depicting a series of eight physical geatures associated with the cause, effect and healing stages of human trauma. Sculptural forms are created around the shape of the contorted female body. A number of pieces are reminiscent of prosthetics and medical braces. This signifies the potential for healing within the boundaries of something which inhibits the body. Carcass-like in form, each artefact is hand crafted from vegetable tanned leather, resulting in a colour indicative of human flesh. The pieces are produced to be viewed as contemplation artefacts observed in the environment of the gallery and they can be used as fashion accessories when broken down into sections, such as arm pieces, leg pieces, head or neck pieces and shoulder pieces. They might be combined with other garments in flowing fabrics which would create beautiful contrasts with the structured forms of these pieces. (The Vegetable Tanned Leather for this collection was Sponsored by GRADE LEATHER. Contact: GRAHAM BIRD, 11 Avenue Gardens, Cliftonville, Margate Kent, UK CT9 3BD Tel: 01843 224629 Fax: 01843 224601 Email: gradeleather@btconnect.com) Photography by Rebecca Parkes, Hair and Make-up by Faye Hayward.