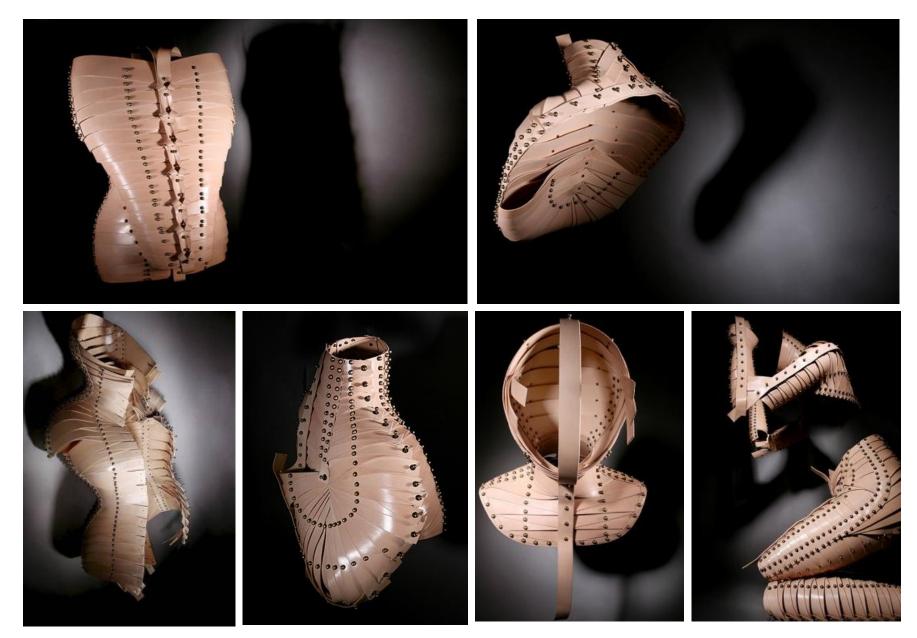

#### CHOOSE COLLECTION: RE.TREAT

Models

Shows

DESCRIPTION: This is a conceptual collection of Fashion Artefacts depicting a series of eight physical geatures associated with the cause, effect and healing stages of human trauma. Sculptural forms are created around the shape of the contorted female body. A number of pieces are reminiscent of prosthetics and medical braces. This signifies the potential for healing within the boundaries of something which inhibits the body. Carcass-like in form, each artefact is hand crafted from vegetable tanned leather, resulting in a colour indicative of human flesh. The pieces are produced to be viewed as contemplation artefacts observed in the environment of the gallery and they can be used as fashion accessories when broken down into sections, such as arm pieces, leg pieces, head or neck pieces and shoulder pieces. They might be combined with other garments in flowing fabrics which would create beautiful contrasts with the structured forms of these pieces. (The Vegetable Tanned Leather for this collection was Sponsored by GRADE LEATHER. Contact: GRAHAM BIRD, 11 Avenue Gardens, Cliftonville, Margate Kent, UK CT9 3BD Tel: 01843 224629 Fax: 01843 224601 Email: gradeleather@btconnect.com) Photography by Rebecca Parkes, Hair and Make-up by Faye Hayward.