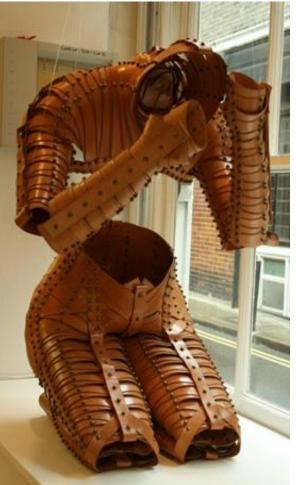

# **RE.TREAT**

#### CHOOSE COLLECTION: RE.TREAT

Models

Shows

DESCRIPTION: This is a conceptual collection of Fashion Artefacts depicting a series of eight physical geatures associated with the cause, effect and healing stages of human trauma. Sculptural forms are created around the shape of the contorted female body. A number of pieces are reminiscent of prosthetics and medical braces. This signifies the potential for healing within the boundaries of something which inhibits the body. Carcass-like in form, each artefact is hand crafted from vegetable tanned leather, resulting in a colour indicative of human flesh. The pieces are produced to be viewed as contemplation artefacts observed in the environment of the gallery and they can be used as fashion accessories when broken down into sections, such as arm pieces, leg pieces, head or neck pieces and shoulder pieces. They might be combined with other garments in flowing fabrics which would create beautiful contrasts with the structured forms of these pieces. (The Vegetable Tanned Leather for this collection was Sponsored by GRADE LEATHER. Contact: GRAHAM BIRD, 11 Avenue Gardens, Cliftonville, Margate Kent, UK CT9 3BD Tel: 01843 224629 Fax: 01843 224601 Email: gradeleather@btconnect.com) Photography by Rebecca Parkes, Hair and Make-up by Faye Hayward.