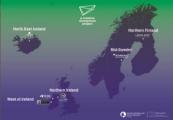

## Creative Employment by County

| County         | Employment | Share of<br>total<br>employment |
|----------------|------------|---------------------------------|
| Donegal        | 1,929      | 3.1%                            |
| Sligo          | 1,265      | 4.2%                            |
| Galway         | 3,878      | 3.4%                            |
| Mayo           | 1,536      | 2.7%                            |
| Clare          | 1,303      | 2.3%                            |
| Roscommon      | 478        | 1.7%                            |
| Leitrim        | 619        | 4.4%                            |
| Western Region | 11,000     | 3.0%                            |

#### Figure 3.4 Estimated employment and share of total employment in DONEGAL the creative sector 1,929 / 3.19 in each western county, 2008 SLIGO 1,265 / 4.2% LEITRIN 619 / 4.49 MAYO 1,536 / 2.7% ROSCOMMON 478/1.7% GALWAY 2s 3.878/3.4% CLARE 1,303 / 2.3%