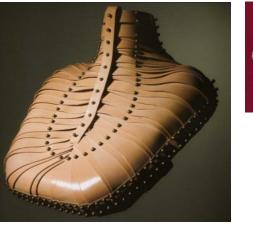

#### CHOOSE COLLECTION: RE.TREAT

Models

Shows

DESCRIPTION: This is a conceptual collection of Fashion Artefacts depicting a series of eight physical geatures associated with the cause, effect and healing stages of human trauma. Sculptural forms are created around the shape of the contorted female body. A number of pieces are reminiscent of prosthetics and medical braces. This signifies the potential for healing within the boundaries of something which inhibits the body. Carcass-like in form, each artefact is hand crafted from vegetable tanned leather, resulting in a colour indicative of human flesh. The pieces are produced to be viewed as contemplation artefacts observed in the environment of the gallery and they can be used as fashion accessories when broken down into sections, such as arm pieces, leg pieces, head or neck pieces and shoulder pieces. They might be combined with other garments in flowing fabrics which would create beautiful contrasts with the structured forms of these pieces. (The Vegetable Tanned Leather for this collection was Sponsored by GRADE LEATHER. Contact: GRAHAM BIRD, 11 Avenue Gardens, Cliftonville, Margate Kent, UK CT9 3BD Tel: 01843 224629 Fax: 01843 224601 Email: gradeleather@btconnect.com) Photography by Rebecca Parkes, Hair and Make-up by Faye Hayward.