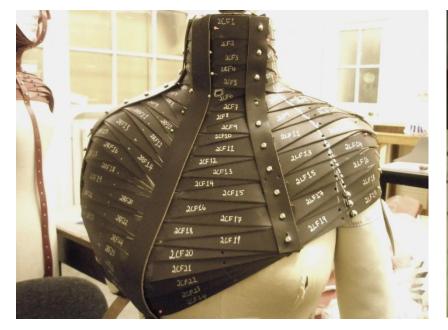

# 15<sup>th</sup> and 16<sup>th</sup> Century European War Armour

- •Segments which move around specific turning points to enable normal bodily movements.
- •Each section protects a different area.
- •Decorative embossing.
- •Use of leather as secondary material.
- •Fittings and closures.

#### VISUAL REPRESENTATION OF PROTECTIVE BARRIERS

Alexander McQueen, Spring Summer 1998

| Trauma             | Entrapment            |
|--------------------|-----------------------|
| Protection         | Prayer                |
| Emotional barriers | Positive V's Negative |
| Psychology         | Irony                 |

The irony of unknowingly trapping yourself within the cage that you created for protection

FIRST THEORIES AND RATIONAL BEHIND THE CONCEPT OF MY MA WORK

GRADUATE COLLECTION RE.TREAT