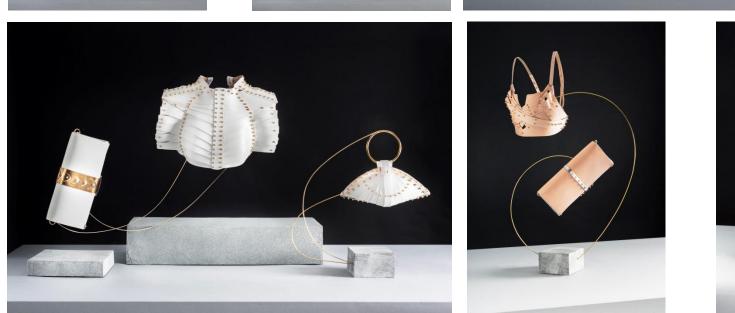

#### CHOOSE COLLECTION: RE.TREAT

Models

Shows

DESCRIPTION: This is a conceptual collection of Fashion Artefacts depicting a series of eight physical geatures associated with the cause, effect and healing stages of human trauma. Sculptural forms are created around the shape of the contorted female body. A number of pieces are reminiscent of prosthetics and medical braces. This signifies the potential for healing within the boundaries of something which inhibits the body. Carcass-like in form, each artefact is hand crafted from vegetable tanned leather, resulting in a colour indicative of human flesh. The pieces are produced to be viewed as contemplation artefacts observed in the environment of the gallery and they can be used as fashion accessories when broken down into sections, such as arm pieces, leg pieces, head or neck pieces and shoulder pieces. They might be combined with other garments in flowing fabrics which would create beautiful contrasts with the structured forms of these pieces. (The Vegetable Tanned Leather for this collection was Sponsored by GRADE LEATHER. Contact: GRAHAM BIRD, 11 Avenue Gardens, Cliftonville, Margate Kent, UK CT9 3BD Tel: 01843 224629 Fax: 01843 224601 Email: gradeleather@btconnect.com) Photography by Rebecca Parkes, Hair and Make-up by Faye Hayward.