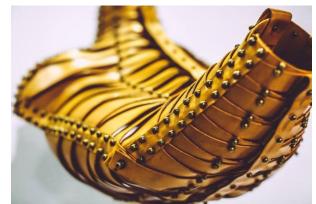

#### CHOOSE COLLECTION: RE.TREAT

Models

Shows

DESCRIPTION: This is a conceptual collection of Fashion Artefacts depicting a series of eight physical geatures associated with the cause, effect and healing stages of human trauma. Sculptural forms are created around the shape of the contorted female body. A number of pieces are reminiscent of prosthetics and medical braces. This signifies the potential for healing within the boundaries of something which inhibits the body. Carcass-like in form, each artefact is hand crafted from vegetable tanned leather, resulting in a colour indicative of human flesh. The pieces are produced to be viewed as contemplation artefacts observed in the environment of the gallery and they can be used as fashion accessories when broken down into sections, such as arm pieces, leg pieces, head or neck pieces and shoulder pieces. They might be combined with other garments in flowing fabrics which would create beautiful contrasts with the structured forms of these pieces. (The Vegetable Tanned Leather for this collection was Sponsored by GRADE LEATHER. Contact: GRAHAM BIRD, 11 Avenue Gardens, Cliftonville, Margate Kent, UK CT9 3BD Tel: 01843 224629 Fax: 01843 224601 Email: gradeleather@btconnect.com) Photography by Rebecca Parkes, Hair and Make-up by Faye Hayward.