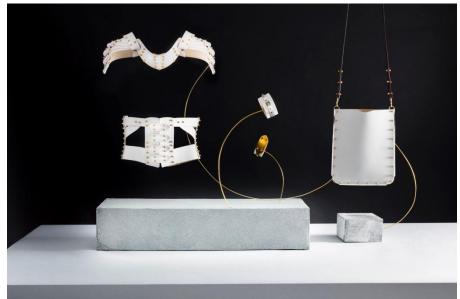

#### CHOOSE COLLECTION: RE.TREAT

Models

Shows

DESCRIPTION: This is a conceptual collection of Fashion Artefacts depicting a series of eight physical geatures associated with the cause, effect and healing stages of human trauma. Sculptural forms are created around the shape of the contorted female body. A number of pieces are reminiscent of prosthetics and medical braces. This signifies the potential for healing within the boundaries of something which inhibits the body. Carcass-like in form, each artefact is hand crafted from vegetable tanned leather, resulting in a colour indicative of human flesh. The pieces are produced to be viewed as contemplation artefacts observed in the environment of the gallery and they can be used as fashion accessories when broken down into sections, such as arm pieces, leg pieces, head or neck pieces and shoulder pieces. They might be combined with other garments in flowing fabrics which would create beautiful contrasts with the structured forms of these pieces. (The Vegetable Tanned Leather for this collection was Sponsored by GRADE LEATHER. Contact: GRAHAM BIRD, 11 Avenue Gardens, Cliftonville, Margate Kent, UK CT9 3BD Tel: 01843 224629 Fax: 01843 224601 Email: gradeleather@btconnect.com) Photography by Rebecca Parkes, Hair and Make-up by Faye Hayward.