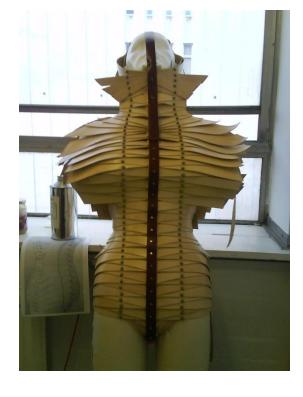

# 15<sup>th</sup> and 16<sup>th</sup> Century European War Armour

- •Segments which move around specific turning points to enable normal bodily movements.
- •Each section protects a different area.
- •Decorative embossing.
- •Use of leather as secondary material.
- •Fittings and closures.