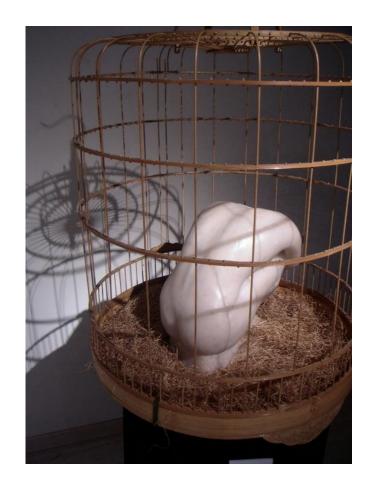

#### VISUAL REPRESENTATION OF PROTECTIVE BARRIERS

Alexander McQueen, Spring Summer 1998

| Trauma             | Entrapment            |
|--------------------|-----------------------|
| Protection         | Prayer                |
| Emotional barriers | Positive V's Negative |
| Psychology         | Irony                 |

The irony of unknowingly trapping yourself within the cage that you created for protection

FIRST THEORIES AND RATIONAL BEHIND THE CONCEPT OF MY MA WORK

GRADUATE COLLECTION RE.TREAT