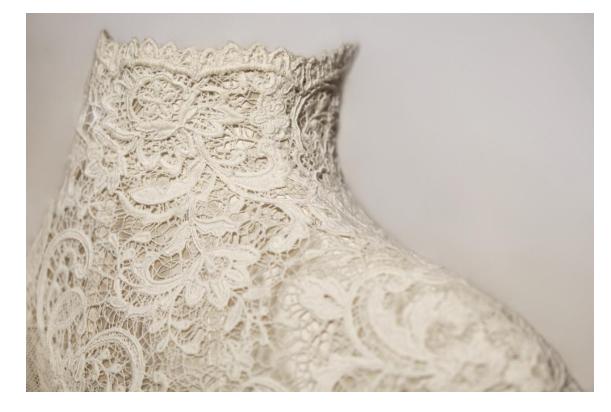

#### CHOOSE COLLECTION: RE.TREAT

Models

Shows

DESCRIPTION: This is a conceptual collection of Fashion Artefacts depicting a series of eight physical geatures associated with the cause, effect and healing stages of human trauma. Sculptural forms are created around the shape of the contorted female body. A number of pieces are reminiscent of prosthetics and medical braces. This signifies the potential for healing within the boundaries of something which inhibits the body. Carcass-like in form, each artefact is hand crafted from vegetable tanned leather, resulting in a colour indicative of human flesh. The pieces are produced to be viewed as contemplation artefacts observed in the environment of the gallery and they can be used as fashion accessories when broken down into sections, such as arm pieces, leg pieces, head or neck pieces and shoulder pieces. They might be combined with other garments in flowing fabrics which would create beautiful contrasts with the structured forms of these pieces. (The Vegetable Tanned Leather for this collection was Sponsored by GRADE LEATHER. Contact: GRAHAM BIRD, 11 Avenue Gardens, Cliftonville, Margate Kent, UK CT9 3BD Tel: 01843 224629 Fax: 01843 224601 Email: gradeleather@btconnect.com) Photography by Rebecca Parkes, Hair and Make-up by Faye Hayward.