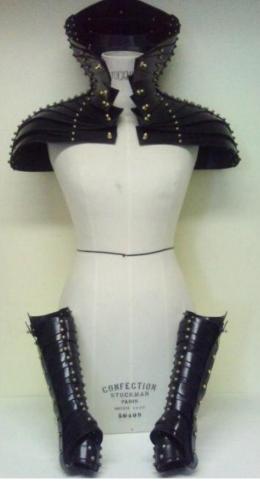

# 15<sup>th</sup> and 16<sup>th</sup> Century European War Armour

- •Segments which move around specific turning points to enable normal bodily movements.
- •Each section protects a different area.
- •Decorative embossing.
- •Use of leather as secondary material.
- •Fittings and closures.

#### VISUAL REPRESENTATION OF PROTECTIVE BARRIERS

Alexander McQueen, Spring Summer 1998

| Trauma             | Entrapment            |
|--------------------|-----------------------|
| Protection         | Prayer                |
| Emotional barriers | Positive V's Negative |
| Psychology         | Irony                 |

The irony of unknowingly trapping yourself within the cage that you created for protection

FIRST THEORIES AND RATIONAL BEHIND THE CONCEPT OF MY MA WORK

GRADUATE COLLECTION RE.TREAT