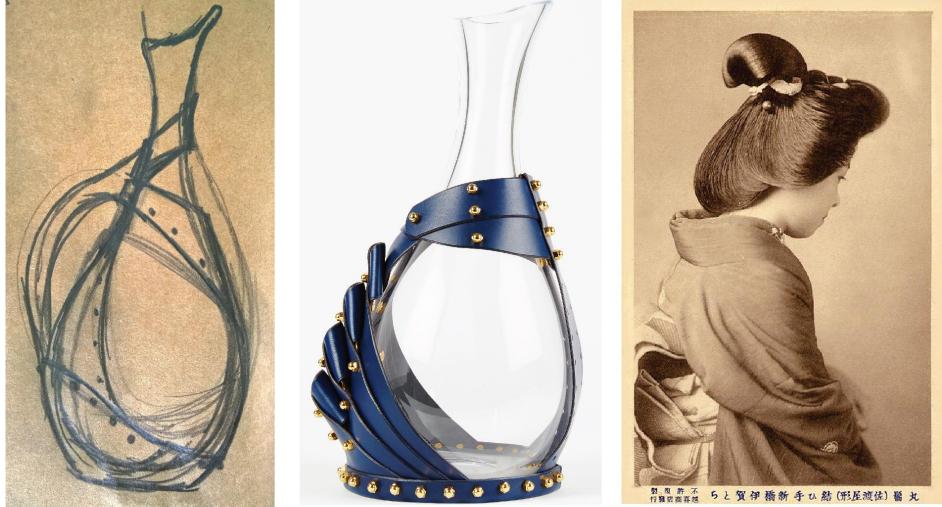

# JOYCE

"Japanese Lady" - Wine Carafe Collabration with Irish Handmade Glass Company for London Design Festival

**Final Product** 

**Initial Sketch** 

Inspiration

UNA BURKE x 'IRISH HANDMADE GLASS COMPANY'