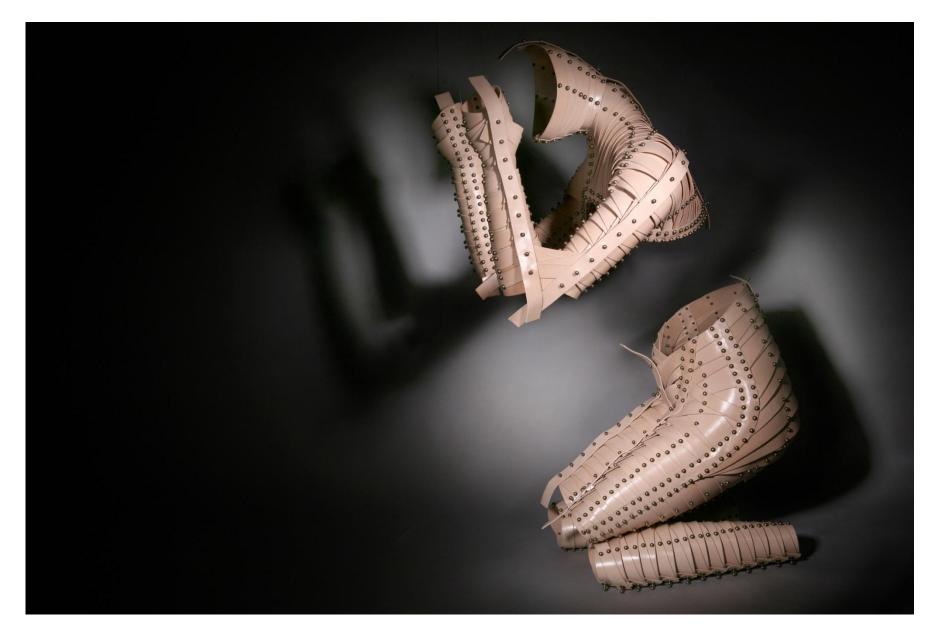

#### CHOOSE COLLECTION: RE.TREAT

Models

Shows

DESCRIPTION: This is a conceptual collection of Fashion Artefacts depicting a series of eight physical geatures associated with the cause, effect and healing stages of human trauma. Sculptural forms are created around the shape of the contorted female body. A number of pieces are reminiscent of prosthetics and medical braces. This signifies the potential for healing within the boundaries of something which inhibits the body. Carcass-like in form, each artefact is hand crafted from vegetable tanned leather, resulting in a colour indicative of human flesh. The pieces are produced to be viewed as contemplation artefacts observed in the environment of the gallery and they can be used as fashion accessories when broken down into sections, such as arm pieces, leg pieces, head or neck pieces and shoulder pieces. They might be combined with other garments in flowing fabrics which would create beautiful contrasts with the structured forms of these pieces. (The Vegetable Tanned Leather for this collection was Sponsored by GRADE LEATHER. Contact: GRAHAM BIRD, 11 Avenue Gardens, Cliftonville, Margate Kent, UK CT9 3BD Tel: 01843 224629 Fax: 01843 224601 Email: gradeleather@btconnect.com) Photography by Rebecca Parkes, Hair and Make-up by Faye Hayward.