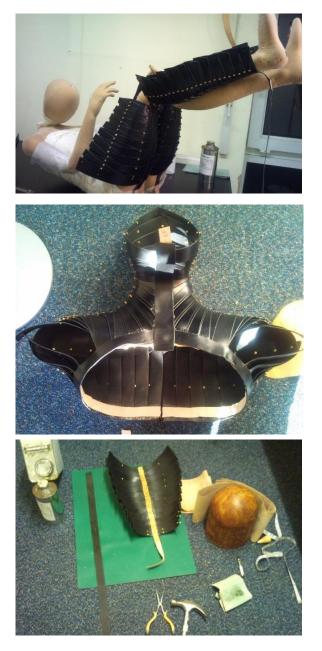

# 15<sup>th</sup> and 16<sup>th</sup> Century European War Armour

- •Segments which move around specific turning points to enable normal bodily movements.
- •Each section protects a different area.
- •Decorative embossing.
- •Use of leather as secondary material.
- •Fittings and closures.