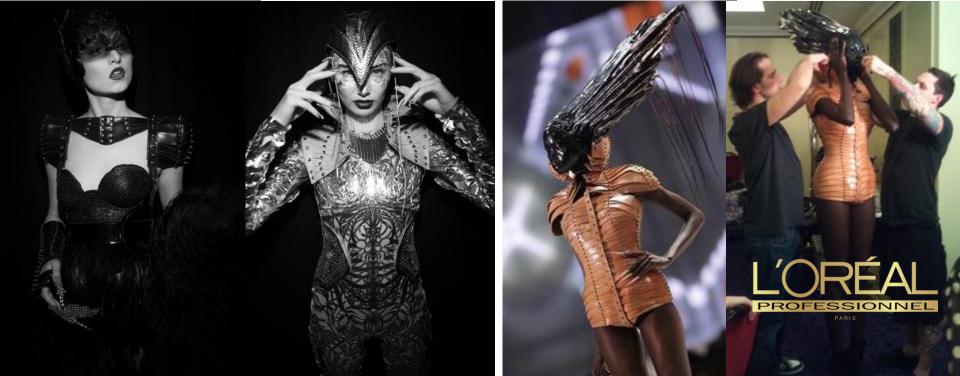

#### CHOOSE COLLECTION: RE.TREAT

Models

Shows

DESCRIPTION: This is a conceptual collection of Fashion Artefacts depicting a series of eight physical geatures associated with the cause, effect and healing stages of human trauma. Sculptural forms are created around the shape of the contorted female body. A number of pieces are reminiscent of prosthetics and medical braces. This signifies the potential for healing within the boundaries of something which inhibits the body. Carcass-like in form, each artefact is hand crafted from vegetable tanned leather, resulting in a colour indicative of human flesh. The pieces are produced to be viewed as contemplation artefacts observed in the environment of the gallery and they can be used as fashion accessories when broken down into sections, such as arm pieces, leg pieces, head or neck pieces and shoulder pieces. They might be combined with other garments in flowing fabrics which would create beautiful contrasts with the structured forms of these pieces. (The Vegetable Tanned Leather for this collection was Sponsored by GRADE LEATHER. Contact: GRAHAM BIRD, 11 Avenue Gardens, Cliftonville, Margate Kent, UK CT9 3BD Tel: 01843 224629 Fax: 01843 224601 Email: gradeleather@btconnect.com) Photography by Rebecca Parkes, Hair and Make-up by Faye Hayward.