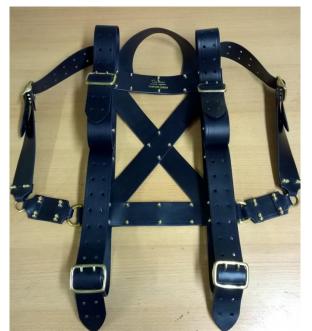

# 15<sup>th</sup> and 16<sup>th</sup> Century European War Armour

- •Segments which move around specific turning points to enable normal bodily movements.
- •Each section protects a different area.
- •Decorative embossing.
- •Use of leather as secondary material.
- •Fittings and closures.

#### VISUAL REPRESENTATION OF PROTECTIVE BARRIERS

Alexander McQueen, Spring Summer 1998

| Trauma             | Entrapment            |
|--------------------|-----------------------|
| Protection         | Prayer                |
| Emotional barriers | Positive V's Negative |
| Psychology         | Irony                 |

The irony of unknowingly trapping yourself within the cage that you created for protection

FIRST THEORIES AND RATIONAL BEHIND THE CONCEPT OF MY MA WORK

GRADUATE COLLECTION RE.TREAT