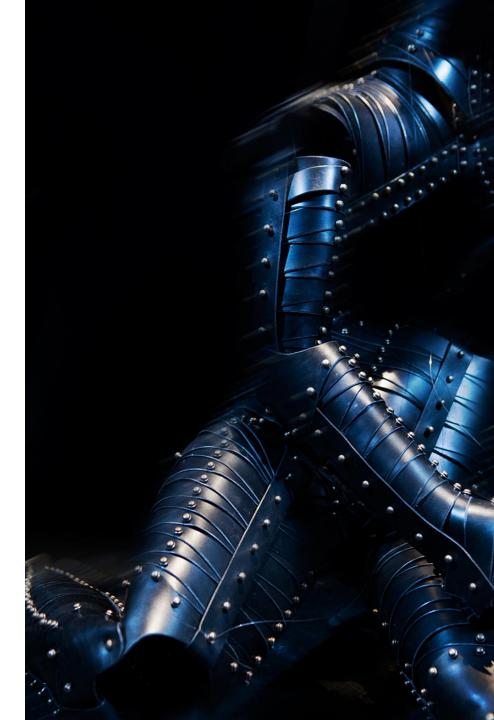

# 15<sup>th</sup> and 16<sup>th</sup> Century European War Armour

- •Segments which move around specific turning points to enable normal bodily movements.
- •Each section protects a different area.
- •Decorative embossing.
- •Use of leather as secondary material.
- •Fittings and closures.

#### VISUAL REPRESENTATION OF PROTECTIVE BARRIERS

Alexander McQueen, Spring Summer 1998

| Trauma             | Entrapment            |
|--------------------|-----------------------|
| Protection         | Prayer                |
| Emotional barriers | Positive V's Negative |
| Psychology         | Irony                 |

The irony of unknowingly trapping yourself within the cage that you created for protection

FIRST THEORIES AND RATIONAL BEHIND THE CONCEPT OF MY MA WORK

GRADUATE COLLECTION RE.TREAT