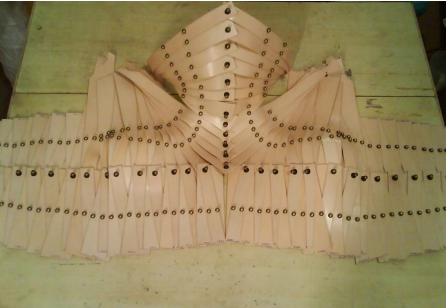

# 15<sup>th</sup> and 16<sup>th</sup> Century European War Armour

- •Segments which move around specific turning points to enable normal bodily movements.
- •Each section protects a different area.
- •Decorative embossing.
- •Use of leather as secondary material.
- •Fittings and closures.

#### VISUAL REPRESENTATION OF PROTECTIVE BARRIERS

Alexander McQueen, Spring Summer 1998

| Trauma             | Entrapment            |
|--------------------|-----------------------|
| Protection         | Prayer                |
| Emotional barriers | Positive V's Negative |
| Psychology         | Irony                 |

The irony of unknowingly trapping yourself within the cage that you created for protection

FIRST THEORIES AND RATIONAL BEHIND THE CONCEPT OF MY MA WORK

GRADUATE COLLECTION RE.TREAT