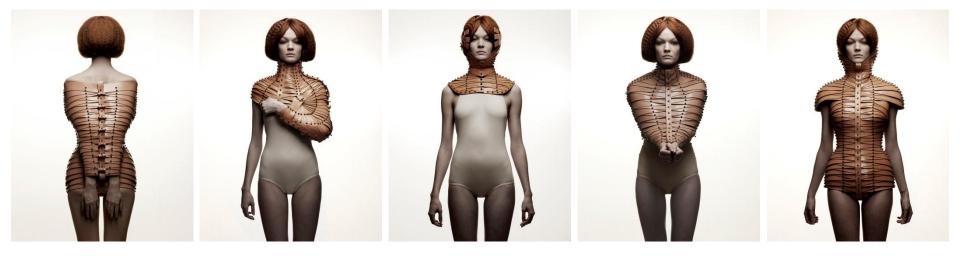

#### CHOOSE COLLECTION: RE.TREAT

Models

Shows

DESCRIPTION: This is a conceptual collection of Fashion Artefacts depicting a series of eight physical geatures associated with the cause, effect and healing stages of human trauma. Sculptural forms are created around the shape of the contorted female body. A number of pieces are reminiscent of prosthetics and medical braces. This signifies the potential for healing within the boundaries of something which inhibits the body. Carcass-like in form, each artefact is hand crafted from vegetable tanned leather, resulting in a colour indicative of human flesh. The pieces are produced to be viewed as contemplation artefacts observed in the environment of the gallery and they can be used as fashion accessories when broken down into sections, such as arm pieces, leg pieces, head or neck pieces and shoulder pieces. They might be combined with other garments in flowing fabrics which would create beautiful contrasts with the structured forms of these pieces. (The Vegetable Tanned Leather for this collection was Sponsored by GRADE LEATHER. Contact: GRAHAM BIRD, 11 Avenue Gardens, Cliftonville, Margate Kent, UK CT9 3BD Tel: 01843 224629 Fax: 01843 224601 Email: gradeleather@btconnect.com) Photography by Rebecca Parkes, Hair and Make-up by Faye Hayward.