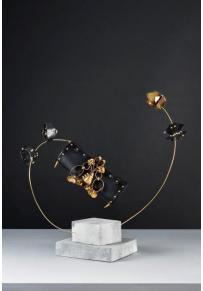

#### CHOOSE COLLECTION: RE.TREAT

Models

Shows

DESCRIPTION: This is a conceptual collection of Fashion Artefacts depicting a series of eight physical geatures associated with the cause, effect and healing stages of human trauma. Sculptural forms are created around the shape of the contorted female body. A number of pieces are reminiscent of prosthetics and medical braces. This signifies the potential for healing within the boundaries of something which inhibits the body. Carcass-like in form, each artefact is hand crafted from vegetable tanned leather, resulting in a colour indicative of human flesh. The pieces are produced to be viewed as contemplation artefacts observed in the environment of the gallery and they can be used as fashion accessories when broken down into sections, such as arm pieces, leg pieces, head or neck pieces and shoulder pieces. They might be combined with other garments in flowing fabrics which would create beautiful contrasts with the structured forms of these pieces. (The Vegetable Tanned Leather for this collection was Sponsored by GRADE LEATHER. Contact: GRAHAM BIRD, 11 Avenue Gardens, Cliftonville, Margate Kent, UK CT9 3BD Tel: 01843 224629 Fax: 01843 224601 Email: gradeleather@btconnect.com) Photography by Rebecca Parkes, Hair and Make-up by Faye Hayward.