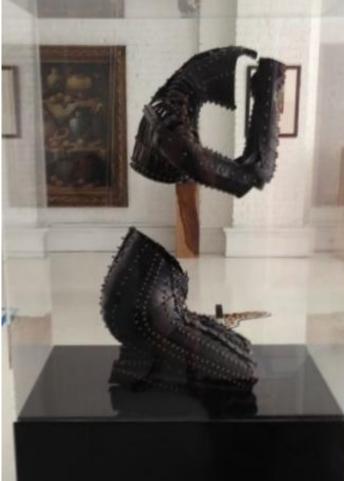

# **RE.TREAT**

#### CHOOSE COLLECTION: RE.TREAT

Models

Shows

DESCRIPTION: This is a conceptual collection of Fashion Artefacts depicting a series of eight physical geatures associated with the cause, effect and healing stages of human trauma. Sculptural forms are created around the shape of the contorted female body. A number of pieces are reminiscent of prosthetics and medical braces. This signifies the potential for healing within the boundaries of something which inhibits the body. Carcass-like in form, each artefact is hand crafted from vegetable tanned leather, resulting in a colour indicative of human flesh. The pieces are produced to be viewed as contemplation artefacts observed in the environment of the gallery and they can be used as fashion accessories when broken down into sections, such as arm pieces, leg pieces, head or neck pieces and shoulder pieces. They might be combined with other garments in flowing fabrics which would create beautiful contrasts with the structured forms of these pieces. (The Vegetable Tanned Leather for this collection was Sponsored by GRADE LEATHER. Contact: GRAHAM BIRD, 11 Avenue Gardens, Cliftonville, Margate Kent, UK CT9 3BD Tel: 01843 224629 Fax: 01843 224601 Email: gradeleather@btconnect.com) Photography by Rebecca Parkes, Hair and Make-up by Faye Hayward.