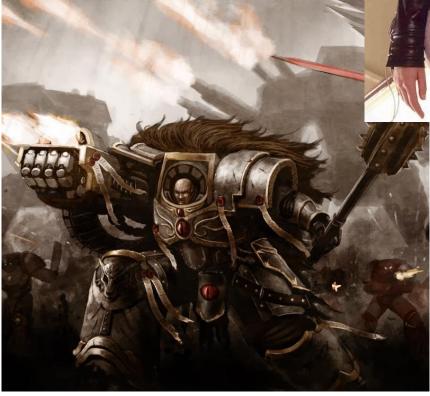

# 15<sup>th</sup> and 16<sup>th</sup> Century European War Armour

- •Segments which move around specific turning points to enable normal bodily movements.
- •Each section protects a different area.
- •Decorative embossing.
- •Use of leather as secondary material.
- •Fittings and closures.