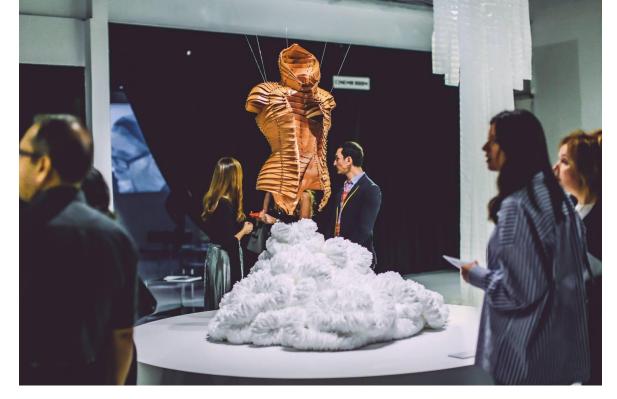

#### CHOOSE COLLECTION: RE.TREAT

Models

Shows

DESCRIPTION: This is a conceptual collection of Fashion Artefacts depicting a series of eight physical geatures associated with the cause, effect and healing stages of human trauma. Sculptural forms are created around the shape of the contorted female body. A number of pieces are reminiscent of prosthetics and medical braces. This signifies the potential for healing within the boundaries of something which inhibits the body. Carcass-like in form, each artefact is hand crafted from vegetable tanned leather, resulting in a colour indicative of human flesh. The pieces are produced to be viewed as contemplation artefacts observed in the environment of the gallery and they can be used as fashion accessories when broken down into sections, such as arm pieces, leg pieces, head or neck pieces and shoulder pieces. They might be combined with other garments in flowing fabrics which would create beautiful contrasts with the structured forms of these pieces. (The Vegetable Tanned Leather for this collection was Sponsored by GRADE LEATHER. Contact: GRAHAM BIRD, 11 Avenue Gardens, Cliftonville, Margate Kent, UK CT9 3BD Tel: 01843 224629 Fax: 01843 224601 Email: gradeleather@btconnect.com) Photography by Rebecca Parkes, Hair and Make-up by Faye Hayward.