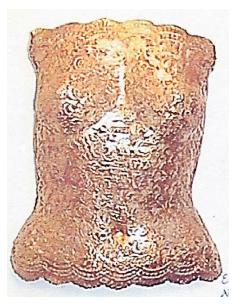

#### CHOOSE COLLECTION: RE.TREAT

Models

Shows

DESCRIPTION: This is a conceptual collection of Fashion Artefacts depicting a series of eight physical geatures associated with the cause, effect and healing stages of human trauma. Sculptural forms are created around the shape of the contorted female body. A number of pieces are reminiscent of prosthetics and medical braces. This signifies the potential for healing within the boundaries of something which inhibits the body. Carcass-like in form, each artefact is hand crafted from vegetable tanned leather, resulting in a colour indicative of human flesh. The pieces are produced to be viewed as contemplation artefacts observed in the environment of the gallery and they can be used as fashion accessories when broken down into sections, such as arm pieces, leg pieces, head or neck pieces and shoulder pieces. They might be combined with other garments in flowing fabrics which would create beautiful contrasts with the structured forms of these pieces. (The Vegetable Tanned Leather for this collection was Sponsored by GRADE LEATHER. Contact: GRAHAM BIRD, 11 Avenue Gardens, Cliftonville, Margate Kent, UK CT9 3BD Tel: 01843 224629 Fax: 01843 224601 Email: gradeleather@btconnect.com) Photography by Rebecca Parkes, Hair and Make-up by Faye Hayward.