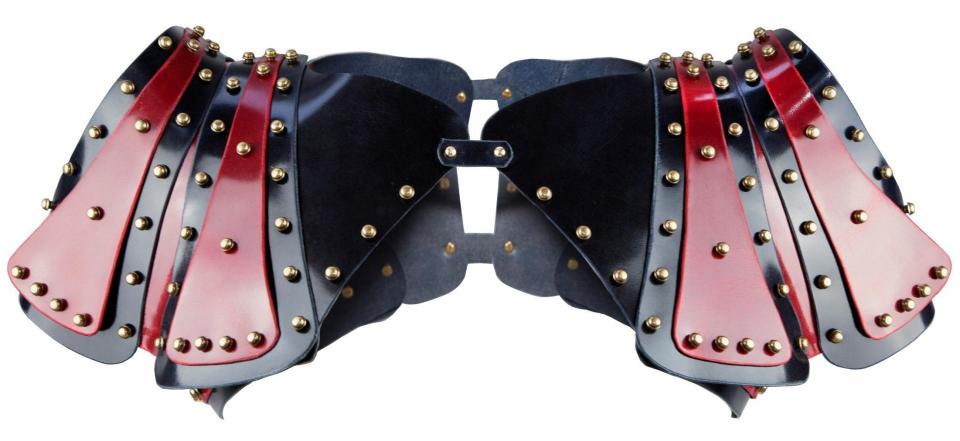

# 15<sup>th</sup> and 16<sup>th</sup> Century European War Armour

- •Segments which move around specific turning points to enable normal bodily movements.
- •Each section protects a different area.
- •Decorative embossing.
- •Use of leather as secondary material.
- •Fittings and closures.

#### VISUAL REPRESENTATION OF PROTECTIVE BARRIERS

Alexander McQueen, Spring Summer 1998

| Trauma             | Entrapment            |
|--------------------|-----------------------|
| Protection         | Prayer                |
| Emotional barriers | Positive V's Negative |
| Psychology         | Irony                 |

The irony of unknowingly trapping yourself within the cage that you created for protection

FIRST THEORIES AND RATIONAL BEHIND THE CONCEPT OF MY MA WORK

GRADUATE COLLECTION RE.TREAT