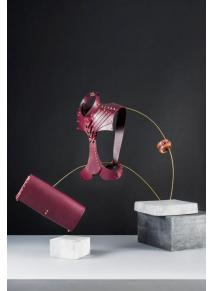

#### CHOOSE COLLECTION: RE.TREAT

Models

Shows

DESCRIPTION: This is a conceptual collection of Fashion Artefacts depicting a series of eight physical geatures associated with the cause, effect and healing stages of human trauma. Sculptural forms are created around the shape of the contorted female body. A number of pieces are reminiscent of prosthetics and medical braces. This signifies the potential for healing within the boundaries of something which inhibits the body. Carcass-like in form, each artefact is hand crafted from vegetable tanned leather, resulting in a colour indicative of human flesh. The pieces are produced to be viewed as contemplation artefacts observed in the environment of the gallery and they can be used as fashion accessories when broken down into sections, such as arm pieces, leg pieces, head or neck pieces and shoulder pieces. They might be combined with other garments in flowing fabrics which would create beautiful contrasts with the structured forms of these pieces. (The Vegetable Tanned Leather for this collection was Sponsored by GRADE LEATHER. Contact: GRAHAM BIRD, 11 Avenue Gardens, Cliftonville, Margate Kent, UK CT9 3BD Tel: 01843 224629 Fax: 01843 224601 Email: gradeleather@btconnect.com) Photography by Rebecca Parkes, Hair and Make-up by Faye Hayward.