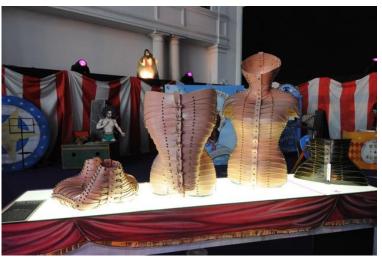

The irony of unknowingly trapping yourself within the cage that you created for protection

FIRST THEORIES AND RATIONAL BEHIND THE CONCEPT OF MY MA WORK

GRADUATE COLLECTION RE.TREAT

# **RE.TREAT**

#### CHOOSE COLLECTION: RE.TREAT

Models

Shows

DESCRIPTION: This is a conceptual collection of Fashion Artefacts depicting a series of eight physical geatures associated with the cause, effect and healing stages of human trauma. Sculptural forms are created around the shape of the contorted female body. A number of pieces are reminiscent of prosthetics and medical braces. This signifies the potential for healing within the boundaries of something which inhibits the body. Carcass-like in form, each artefact is hand crafted from vegetable tanned leather, resulting in a colour indicative of human flesh. The pieces are produced to be viewed as contemplation artefacts observed in the environment of the gallery and they can be used as fashion accessories when broken down into sections, such as arm pieces, leg pieces, head or neck pieces and shoulder pieces. They might be combined with other garments in flowing fabrics which would create beautiful contrasts with the structured forms of these pieces. (The Vegetable Tanned Leather for this collection was Sponsored by GRADE LEATHER. Contact: GRAHAM BIRD, 11 Avenue Gardens, Cliftonville, Margate Kent, UK CT9 3BD Tel: 01843 224629 Fax: 01843 224601 Email: gradeleather@btconnect.com) Photography by Rebecca Parkes, Hair and Make-up by Faye Hayward.