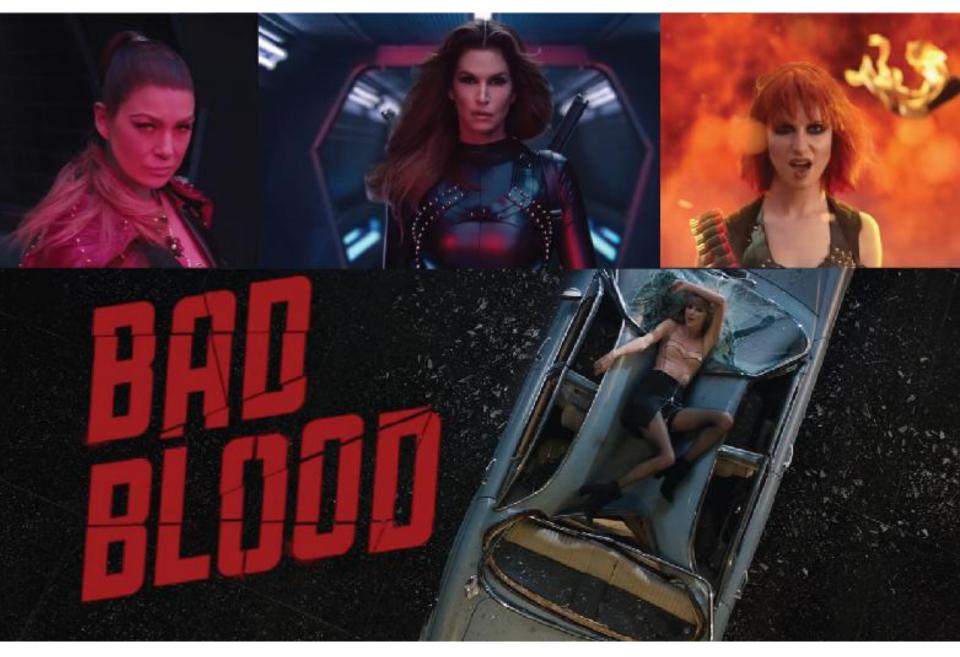

#### ELLEN POMPEO, CINDY CRAWFORD AND HAYLEY WILLIAMS FOR TAYLOR SWIFTS 'BAD BLOOD' MUSIC VIDEO