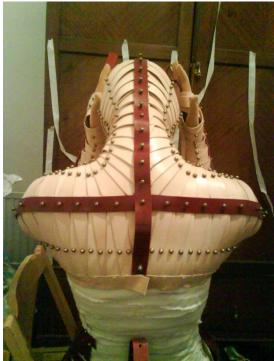

# 15<sup>th</sup> and 16<sup>th</sup> Century European War Armour

- •Segments which move around specific turning points to enable normal bodily movements.
- •Each section protects a different area.
- •Decorative embossing.
- •Use of leather as secondary material.
- •Fittings and closures.