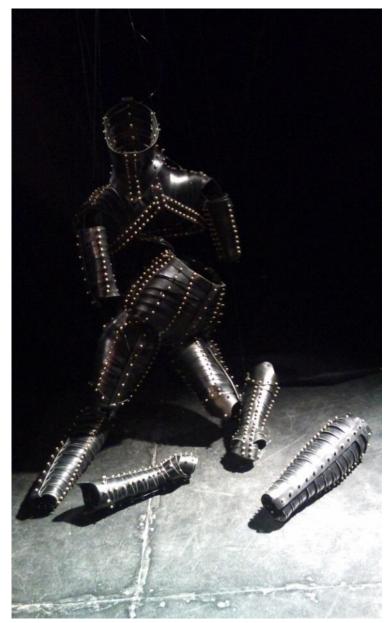

# 15<sup>th</sup> and 16<sup>th</sup> Century European War Armour

- •Segments which move around specific turning points to enable normal bodily movements.
- •Each section protects a different area.
- •Decorative embossing.
- •Use of leather as secondary material.
- •Fittings and closures.

#### VISUAL REPRESENTATION OF PROTECTIVE BARRIERS

Alexander McQueen, Spring Summer 1998

| Trauma             | Entrapment            |
|--------------------|-----------------------|
| Protection         | Prayer                |
| Emotional barriers | Positive V's Negative |
| Psychology         | Irony                 |

The irony of unknowingly trapping yourself within the cage that you created for protection

FIRST THEORIES AND RATIONAL BEHIND THE CONCEPT OF MY MA WORK

GRADUATE COLLECTION RE.TREAT