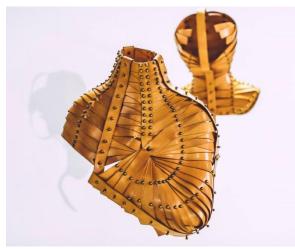

#### CHOOSE COLLECTION: RE.TREAT

Models

Shows

DESCRIPTION: This is a conceptual collection of Fashion Artefacts depicting a series of eight physical geatures associated with the cause, effect and healing stages of human trauma. Sculptural forms are created around the shape of the contorted female body. A number of pieces are reminiscent of prosthetics and medical braces. This signifies the potential for healing within the boundaries of something which inhibits the body. Carcass-like in form, each artefact is hand crafted from vegetable tanned leather, resulting in a colour indicative of human flesh. The pieces are produced to be viewed as contemplation artefacts observed in the environment of the gallery and they can be used as fashion accessories when broken down into sections, such as arm pieces, leg pieces, head or neck pieces and shoulder pieces. They might be combined with other garments in flowing fabrics which would create beautiful contrasts with the structured forms of these pieces. (The Vegetable Tanned Leather for this collection was Sponsored by GRADE LEATHER. Contact: GRAHAM BIRD, 11 Avenue Gardens, Cliftonville, Margate Kent, UK CT9 3BD Tel: 01843 224629 Fax: 01843 224601 Email: gradeleather@btconnect.com) Photography by Rebecca Parkes, Hair and Make-up by Faye Hayward.